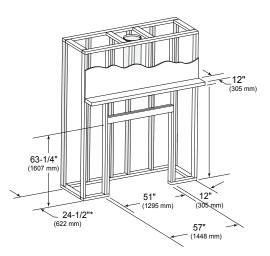

for long-lasting heat
- 2 door styles with 3 front choices
- Up to 18 hours of burn time from one load
- 400-CFM fan system pushes heat further and faster into your room
- Certified to the EPA 2020 emissions standard



Mission Rectangular Front Misson Arch Front

Forged Arch Front

## Options

- Heat distribution kit
- Hearth extension
- Lintel bar

## **Heat Management**

\_\_\_\_\_

#### Optional Heat-Zone Kit

With zone heating, you can easily reduce your energy consumption by up to 40%, and reduce your utility bill in the process. Using a Heatilator fireplace as a supplemental heating source, you can turn down your central furnace or boiler system and still maintain comfortable temperatures in your common living area.

.....



# **Product Dimensions**





# **Framing Dimensions**



#### Available from



### Our Sustainability Story

Our history of leadership in the hearth industry compels us to now lead the way in developing manufacturing practices that ensure our planet remains as durable, beautiful and long-lasting as our products. Find out how we are leading the industry in sustainable practices by scanning the code.

The information provided in this literature is for planning purposes only and subject to change. Please consult the installation instructions for actual installation. Actual product appearance may differ from product images. Fireplace glass and other surfaces get extremely HOT and can cause severe burns if touched. Keep a safe distance away. To learn more visit www.heatilator.com/fireplace-safety.

# The first name in fireplaces

800-927-6841 | he