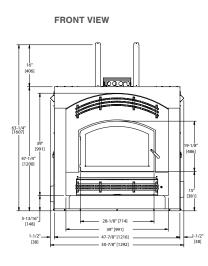

cu. ft. firebox holds 24" logs for long-lasting heat
- 2 door styles with 3 front choices
- Up to 18 hours of burn time from one load
- 400-CFM fan system pushes heat further and faster into your room
- Certified to the EPA 2020 emissions standard



Mission Rectangular Front Misson Arch Front

Forged Arch Front

## Options

- Heat distribution kit
- Hearth extension
- Lintel bar

## **Heat Management**

\_\_\_\_\_

#### Optional Heat-Zone Kit

With zone heating, you can easily reduce your energy consumption by up to 40%, and reduce your utility bill in the process. Using a Heatilator fireplace as a supplemental heating source, you can turn down your central furnace or boiler system and still maintain comfortable temperatures in your common living area.

.....



# **Product Dimensions**





# **Framing Dimensions**



#### Available from



### Our Sustainability Story

Our history of leadership in the hearth industry compels us to now lead the way in developing manufacturing practices that ensure our planet remains as durable, beautiful and long-lasting as our products. Find out how we are leading the industry in sustainable practices by scanning the code.

The information provided in this literature is for planning purposes only and subject to change. Please consult the installation instructions for actual installation. Actual product appearance may differ from product images. Fireplace glass and other surfaces get extremely HOT and can cause severe burns if touched. Keep a safe distance away. To learn more visit www.heatilator.com/fireplace-safety.

# The first name in