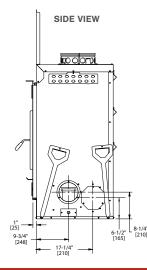

. ft. firebox holds 24" logs for long-lasting heat
- 2 door styles with 3 front choices
- Up to 18 hours of burn time from one load
- 400-CFM fan system pushes heat further and faster into your room
- Certified to the EPA 2020 emissions standard



Mission Rectangular Front Misson Arch Front

Forged Arch Front

## Options

- Heat distribution kit
- Hearth extension
- Lintel bar

## **Heat Management**

\_\_\_\_\_

#### Optional Heat-Zone Kit

With zone heating, you can easily reduce your energy consumption by up to 40%, and reduce your utility bill in the process. Using a Heatilator fireplace as a supplemental heating source, you can turn down your central furnace or boiler system and still maintain comfortable temperatures in your common living area.

.....



# **Product Dimensions**





# **Framing Dimensions**



#### Available from



### Our Sustainability Story

Our history of leadership in the hearth industry compels us to now lead the way in developing manufacturing practices that ensure our planet remains as durable, beautiful and long-lasting as our products. Find out how we are leading the industry in sustainable practices by scanning the code.

The information provided in this literature is for planning purposes only and subject to change. Please consult the installation instructions for actual installation. Actual product appearance may differ from product images. Fireplace glass and other surfaces get extremely HOT and can cause severe burns if touched. Keep a safe distance away. To learn more visit www.heatilator.com/fireplace-safety.

# The first name in f