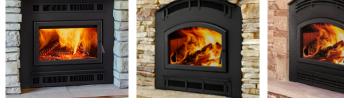

**EPA Wood-Burning Fireplace** 

# **Product Overview**

This EPA-approved wood-burning fireplace combines efficiency with rolling flames seen through the cast-iron framed glass door. Smart Burn Technology makes it easy to control the fire, enabling you to push a button, and walk away. This whole-house heater is available with rectangular and arched doors with three front choices.

# Features

- Smart Burn Technology controls the air coming into your fire
- 4.1 cu. ft. firebox holds 24" logs for long-lasting heat
- 2 door styles with 3 front choices
- Up to 18 hours of burn time from one load
- 400-CFM fan system pushes heat further and faster into your room
- Certified to the EPA 2020 emissions standard



Mission Rectangular Front Misson Arch Front

Forged Arch Front

## Options

- Heat distribution kit
- Hearth extension
- Lintel bar

## **Heat Management**

\_\_\_\_\_

#### Optional Heat-Zone Kit

With zone heating, you can easily reduce your energy consumption by up to 40%, and reduce your utility bill in the process. Using a Heatilator fireplace as a supplemental heating source, you can turn down your central furnace or boiler system and still maintain comfortable temperatures in your common living area.

.....



# **Product Dimensions**





# **Framing Dimensions**



#### Available from



### Our Sustainability Story

Our history of leadership in the hearth industry compels us to now lead the way in developing manufacturing practices that ensure our planet remains as durable, bea