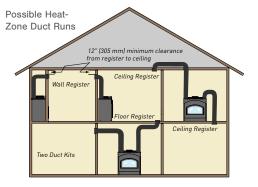

#### Optional Heat-Zone Kit

With zone heating, you can easily reduce your energy consumption by up to 40%, and reduce your utility bill in the process. Using a Heatilator fireplace as a supplemental heating source, you can turn down your central furnace or boiler system and still maintain comfortable temperatures in your common living area.