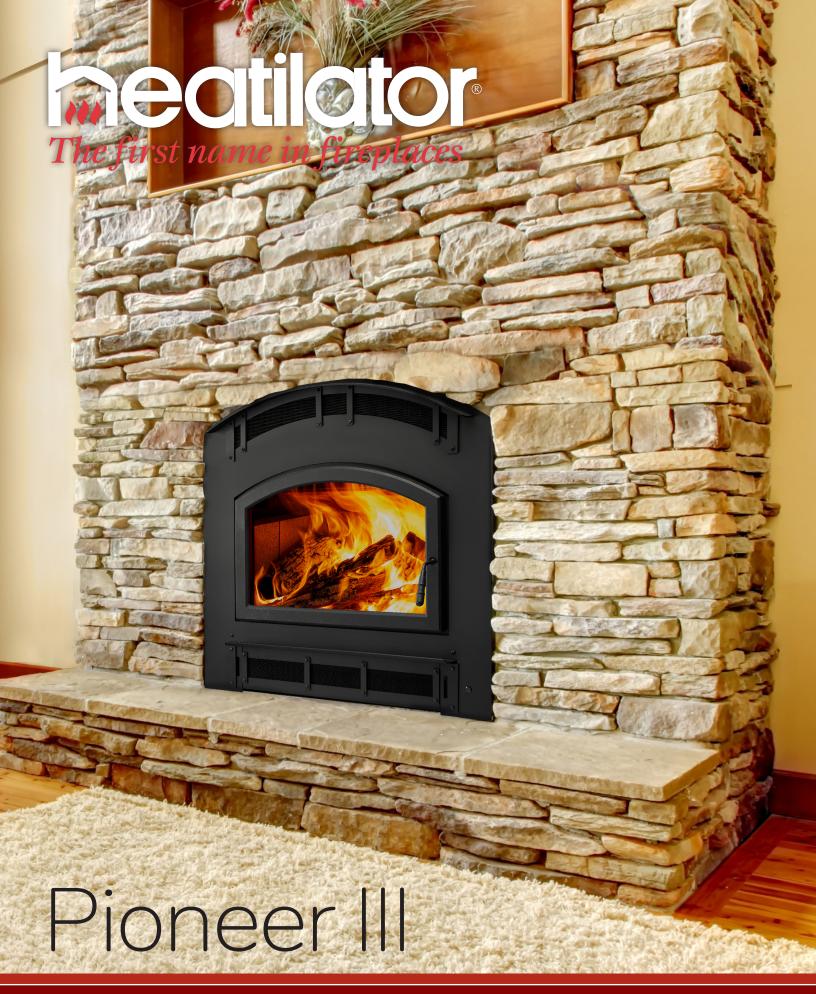

# **Product Overview**

This EPA-approved wood-burning fireplace combines efficiency with rolling flames seen through the cast-iron framed glass door. Smart Burn Technology makes it easy to control the fire, enabling you to push a button, and walk away. This whole-house heater is available with rectangular and arched doors with three front choices.

# Features

- Smart Burn Technology controls the air coming into your fire
- 4.1 cu. ft. firebox holds 24" logs for long-lasting heat
- 2 door styles with 3 front choices
- Up to 18 hours of burn time from one load
- 400-CFM fan system pushes heat further and faster into your room
- Certified to the EPA 2020 emissions standard